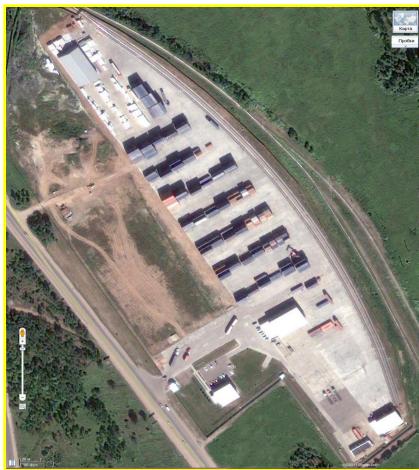

#### Railways

Convenient geographical location and two railway lines with total length of more than 1000 meters, allows you to send and receive containers by rail and road.

Railroad terminal at a time can take complete container trains, consisting of 71 platforms.

#### Open area

Open area for warehousing and storage containers of various sizes has a total area of 30,000 square meters, can accommodate more than 5000 TEU