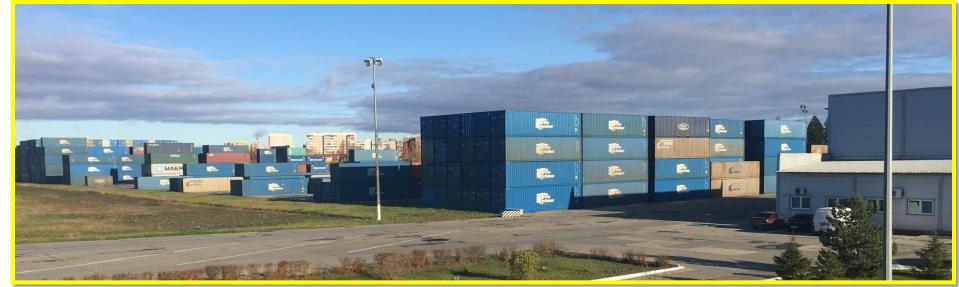

#### Open area

Open area for warehousing and storage containers of various sizes has a total area of 30,000 square meters, can accommodate more than 5000 TEU