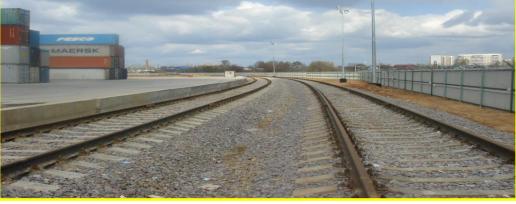

#### Railways

Convenient geographical location and two railway lines with total length of more than 1000 meters, allows you to send and receive containers by rail and road.

Railroad terminal at a time can take complete container trains, consisting of 71 platforms.