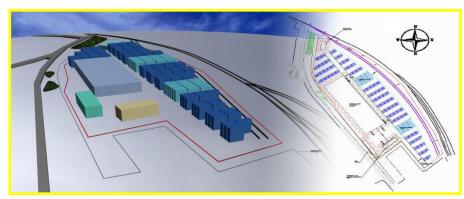

#### Location

Moscow Region, Tuchkovo Approximately 65 km from MKAD Total area more than - 90 000 m2

#### Open area

Open area for warehousing and storage containers of various sizes has a total area of 30,000 square meters, can accommodate more than 5000 TEU