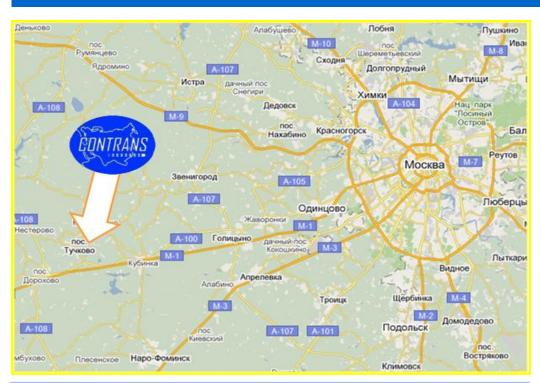

#### Location

Moscow Region, Tuchkovo Approximately 65 km from MKAD Total area more than - 90 000 m2