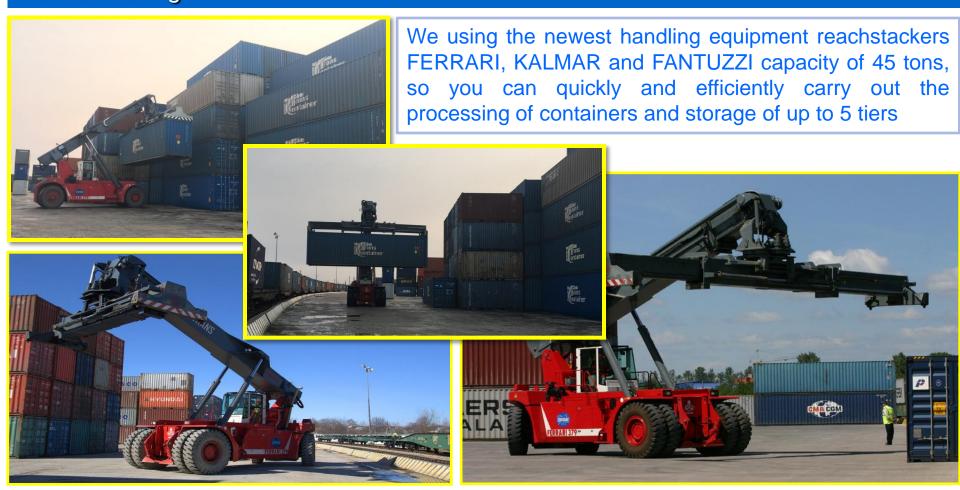

vice









Container terminal «Tuchkovo» JSC
Contrans – a joint investment
infrastructure logistics project Russian
and South Korean company – is
designed to handle heavy tonnage
containers.











#### Location



Moscow Region, Tuchkovo Approximately 65 km from MKAD Total area more than - 90 000 m2









#### Railways



Convenient geographical location and two railway lines with total length of more than 1000 meters, allows you to send and receive containers by rail and road.





Railroad terminal at a time can take complete container trains, consisting of 71 platforms.







#### Open area



Open area for warehousing and storage containers of various sizes has a total area of 30,000 square meters, can accommodate more than 5000 TEU











#### Newest loading machines









#### Customs storage

In the area of container terminal Tuchkovo operates a open customs warehouse - CW Tuchkovo. We have an high-tech equipment, allowing for all necessary procedures for customs control of goods: Radiation Control, X-ray control (maximum size of controlled pallet 1450x1800), the search dosimetric control, it is also necessary handling and weighing equipment to accurately determine the weights of the various categories of goods.



All the equipment has the necessary certificates, permits and calibration certificates.









#### Covered storage



Covered warehouse total area of 735 m2 for storing goods that are sensitive to the effects of environment.











#### Services

#### Our company provides the following services:

- Receiving and sending of loaded